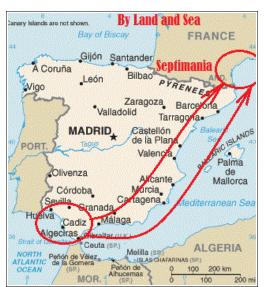

## The Migration

What this all suggests is that Spain will be in such a state politically and economically that it will not be able to resist the migration of 100's of thousands of true Israelites across their country. This VII Legion of Hebrew warriors will go by ship and by land to Israel as an army protecting those not conditioned for battle.

be cursed) will fall upon all those who resist and do not let true Israel pass through their lands. The Vatican City in Rome may resist this migration and be consequently cursed with destruction.

It is very possible larger ocean going ships will be used for transport to Gibraltar from the Americas and then a transfer to an armada of hundreds of smaller vessels for the rest of the trip to Israel following something like the route above. Many true Israelites will be gathered together in joining the migration in Southern France. There is some indication that Syria and/or Lebanon may provide a landing harbor for the migration in landing just North of Israel.