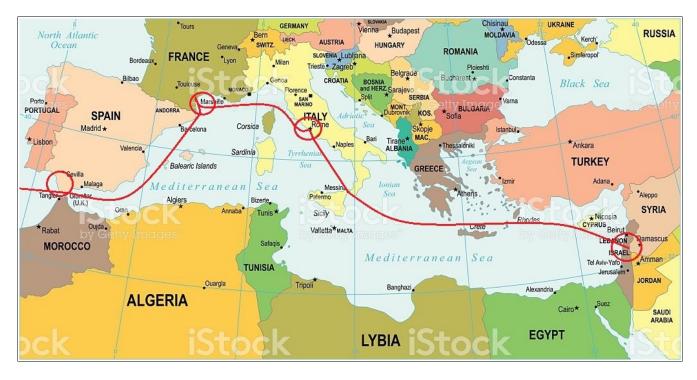

be cursed) will fall upon all those who resist and do not let true Israel pass through their lands. The Vatican City in Rome may resist this migration and be consequently cursed with destruction.

It is very possible larger ocean going ships will be used for transport to Gibraltar from the Americas and then a transfer to an armada of hundreds of smaller vessels for the rest of the trip to Israel following something like the route above. Many true Israelites will be gathered together in joining the migration in Southern France. There is some indication that Syria and/or Lebanon may provide a landing harbor for the migration in landing just North of Israel.