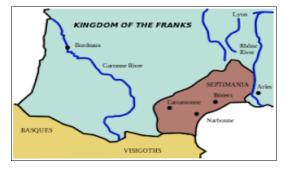

Then I remembered the following facts:

- 1. The return of true Israelites to Israel in the near future will include a gathering in Spain from American and other nations to the West, North and South of Spain.
- 2. The location of Septimania was an independent Israelite State located on the boarder of the Franks and Visigoths which provided a military buffer. It was absorbed by the 9<sup>th</sup> century.

- 3. The path of the return of true Israel is likely to go through the lands of ancient Septimania.
- 4. I recently had a vision of the rise of the VII Legion who will be an army of YHWH. The VII Legion historically settled in Septimania.
- Many Celtiberians (Celtic Hebrews) and Sephardics are of the seed of Jacob and not of Esau or of the Khazar converts. These also will gather