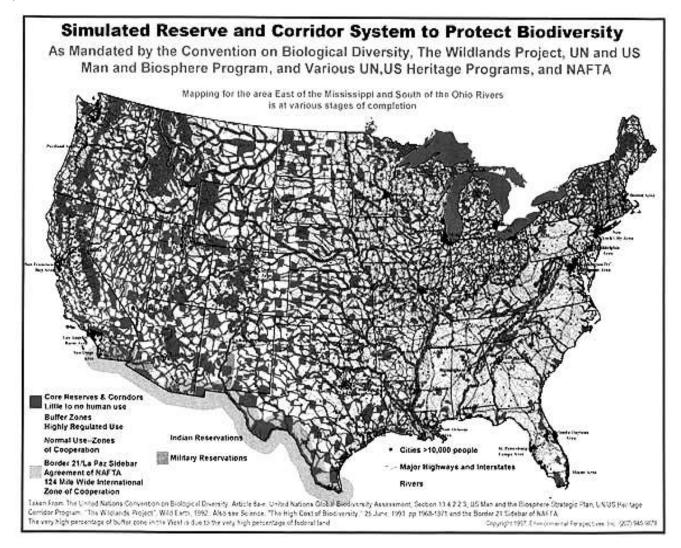

Denver will become the national center of government for the new Western America and perhaps Ashville, NC. will become the national center of government for the new Eastern America. This theory is supported by the following map of the UN which is a front for the NWO.

You will notice on this map below the creators this map have not developed intricate corridors of UN control East of the Mississippi since it is supposed that such an exercise is futile. There may be little land left to be preserved once the New Madrid catastrophic earth quake occurs.

On the higher elevations of Appalachian mountains still above sea level, we will see developed an elite cultural civilization or ruling class (by invitation only) developed there that is expected to become the center of government in East America.