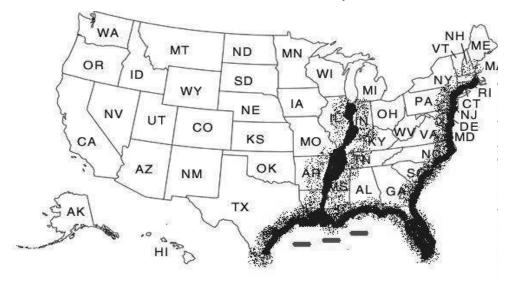

As I watched out of a very massive porthole looking to the north from over the Gulf of Mexico, I observed the Mississippi River below me.

Suddenly I saw the New Madrid Fault centered in Missouri give way and divide the North American Continent into two pieces. The Eastern seaboard 'slide' into the ocean to the South-East with massive waves lapping over the new shore lines.

The drawing above provides the level of destruction that I saw occurring with the solid gray being total destruction then under water and the shaded gray being after mass destruction of the water lapping the shores and earth quake damage.