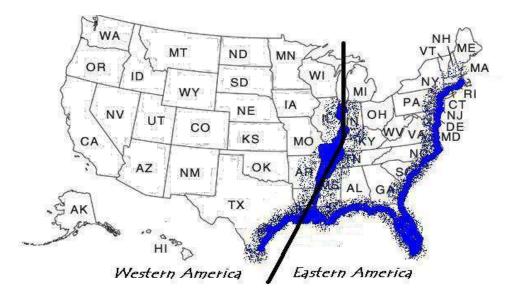

## America Divided Geologically

The destruction of America was most clearly given to me in dream form in seeing the division of the Continent of American into two halves. The resulting two geographical countries were to become Western North America and Eastern North America. The United States was no longer a nation due to the crises. Instead, the land had become owned by the ruling elite of the NWO. Here is the dream of the 25<sup>th</sup> of July 2011.

### **Research Confirms Dream**

Based on followup research, I have concluded that it is the intent of the NWO to divide America into two countries to more easily manage her. Divide and conquer seems to be the battle strategy here.